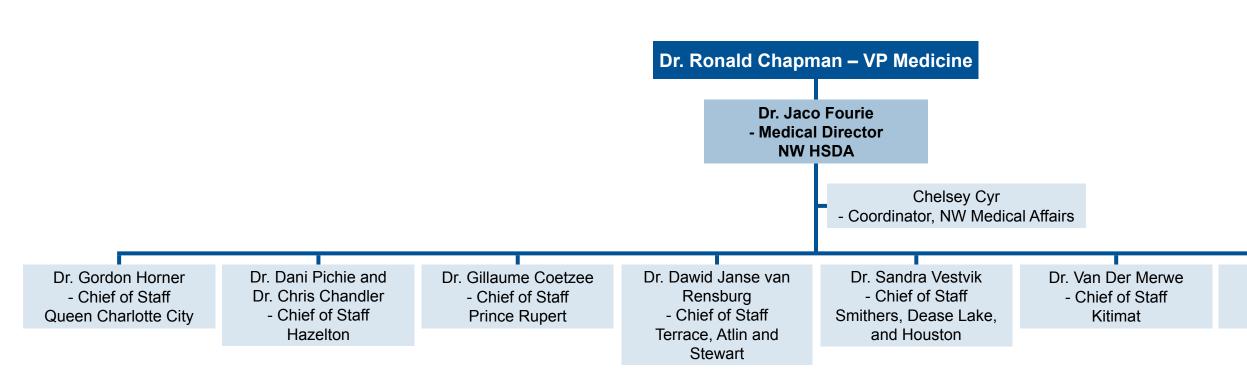

# Northwest (NW) Physician Lead Organizational Chart

September 12, 2019

Dr. Derek Carstens - Chief of Staff Kitimat Dr. Caroline Walker - Chief of Staff Massett