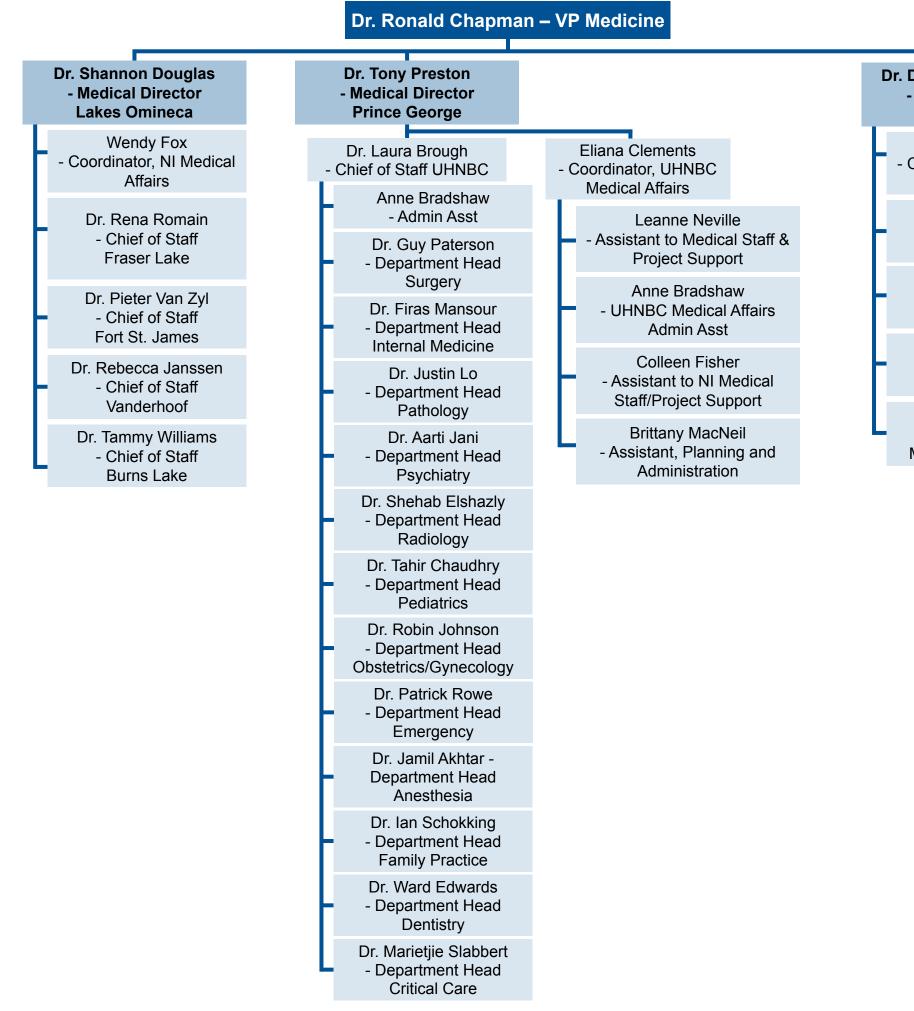

## Northern Interior (NI) Physician Lead Organizational Chart

#### September 12, 2019

#### Dr. Dietrich Furstenburg - Medical Director Rural NI

Wendy Fox - Coordinator, NI Medical Affairs

> Dr. Gavin Grapes - Chief of Staff Quesnel

Dr. Pieter Slabbe - Deputy Chief Quesnel

Dr. Daniel Penman - Chief of Staff Mackenzie

Dr. Ray Markham - Chief of Staff McBride & Valemount