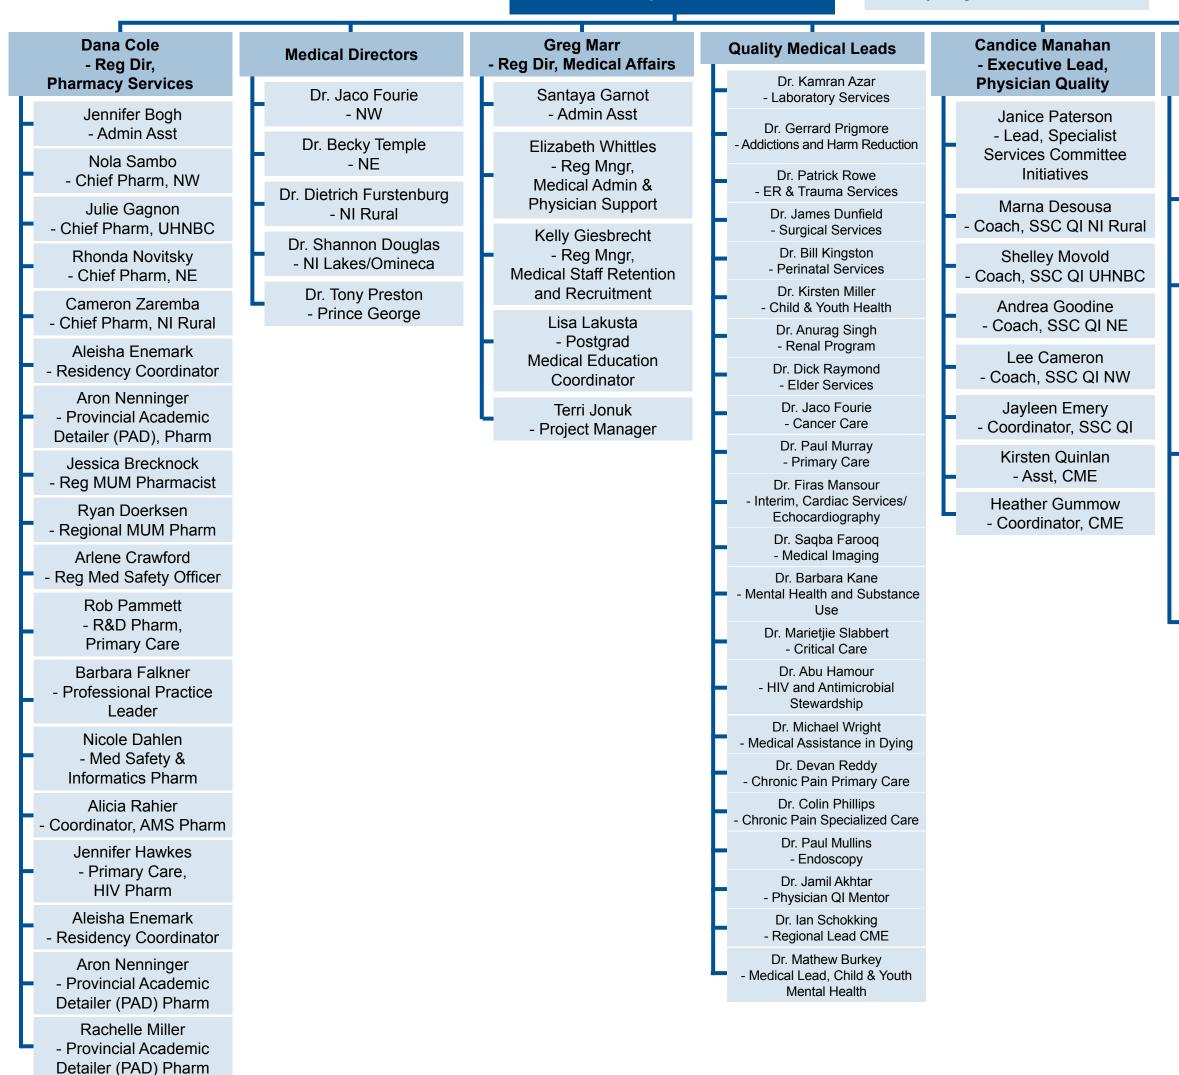

# VP Medicine Portfolio Organizational Structure

September 2019 - Version 23

10-300-6361 (IND Rev. 09/17/2019)





#### September 12, 2019

Dr. Ronald Chapman – VP Medicine



Jessica Place - Executive Lead, Chronic Diseases

Administrative Lead for Cancer Care

Leanne Nahulak - Admin Asst

Yaser Ahmed -Lead, Chronic Disease Strategic Initiatives, Cardiac & Stroke

Administrative Lead for Cardiac & Stroke

Sheri Yeast - Reg. Mngr. Chronic Diseases Planning & Evaluation

> Administrative Lead for Kidney, Diabetes and COPD

Ashley Stoppler - Lead, Chronic Disease Strategic Initiatives

Administrative Lead for Chronic Pain, HIV, Hep C and Arthritis Lisette Vienneau - Regional Director, Diagnostics & Services

> Christina Pucknat - Admin Asst

Greg Schurack - Reg Tech - NI Lab Services

Michelle Collinson - Reg Tech - NE Lab Services

Christy Lauzon - Reg Tech, NW Lab Services

Vera Roy - Quality Lead Laboratory

Deanna Danskin - Quality Resource Tech. Mirco-bio