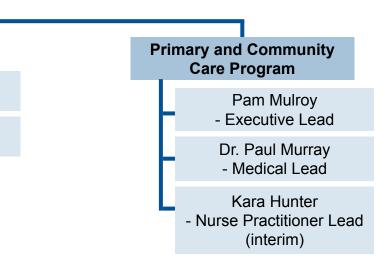

### **Clinical Programs Organizational Chart**

**July 2019** 

Kelly Gunn - VP Primary & Community Care and Clinical Programs Dr. Ronald Chapman – VP Medicine Child & Youth Program Elder Program Mental Health and Perinatal Program Substance Use Program Jennifer Begg Vanessa Salmons Aaron Bond - Executive Lead - Executive Lead Michelle Lawrence - Executive Lead Dr. Bill Kingston - Medical Lead - Executive Lead Dr Kirsten Miller Dr. Dick Raymond - Medical Lead - Medical Lead Dr. Barbara Kane - Medical Lead, Mental Dr Matthew Barkey Health - Medical Lead Dr. Gerrard Prigmore Medical Lead, Addictions and Harm Reduction