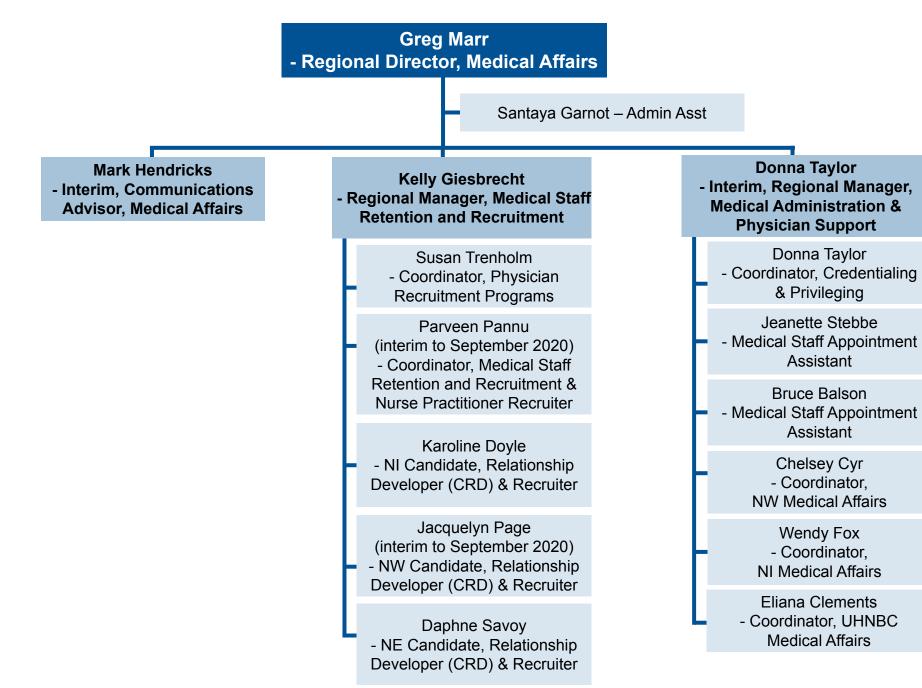

rasound/ Echocardiography

## Northern Interior (NI) Physician Lead Organizational Chart

#### September 12, 2019



#### Dr. Dietrich Furstenburg - Medical Director Rural NI

Wendy Fox - Coordinator, NI Medical Affairs

> Dr. Gavin Grapes - Chief of Staff Quesnel

Dr. Pieter Slabbe - Deputy Chief Quesnel

Dr. Daniel Penman - Chief of Staff Mackenzie

Dr. Ray Markham - Chief of Staff McBride & Valemount

# Northwest (NW) Physician Lead Organizational Chart

September 12, 2019



Dr. Derek Carstens - Chief of Staff Kitimat Dr. Caroline Walker - Chief of Staff Massett

# Northeast (NE) Physician Lead Organizational Chart



Dr. Dirk Kotze - Co-Chief of Staff Dawson Creek Dr. Anton Venter - Co-Chief of Staff Dawson Creek

### **Medical Affairs Organizational Chart**

**September 17, 2019** 



### **Clinical Programs Organizational Chart**

**July 2019** 

Kelly Gunn - VP Primary & Community Care and Clinical Programs Dr. Ronald Chapman – VP Medicine Child & Youth Program Elder Program Mental Health and Perinatal Program Substance Use Program Jennifer Begg Vanessa Salmons Aaron Bond - Executive Lead - Executive Lead Michelle Lawrence - Executive Lead Dr. Bill Kingston - Medical Lead - Executive Lead Dr Kirsten Miller Dr. Dick Raymond - Medical Lead - Medical Lead Dr. Barbara Kane - Medical Lead, Mental Dr Matthew Barkey Health - Medical Lead Dr. Gerrard Prigmore Medical Lead, Addictions and Harm Reduction





**September 12, 2019**