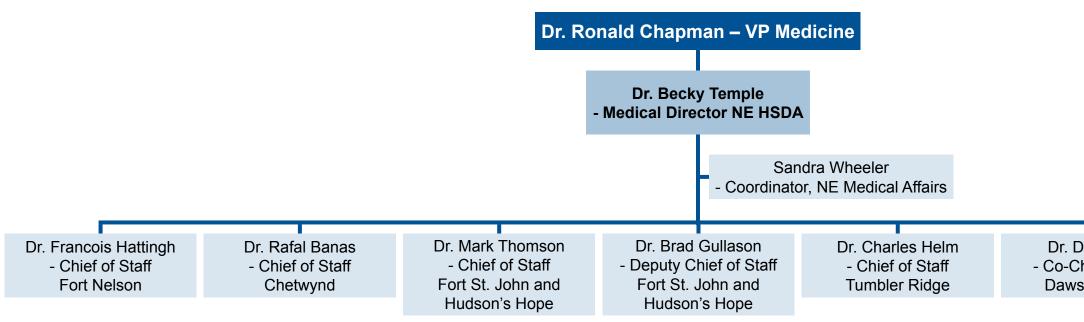

# Northeast (NE) Physician Lead Organizational Chart

Dr. Dirk Kotze - Co-Chief of Staff Dawson Creek Dr. Anton Venter - Co-Chief of Staff Dawson Creek