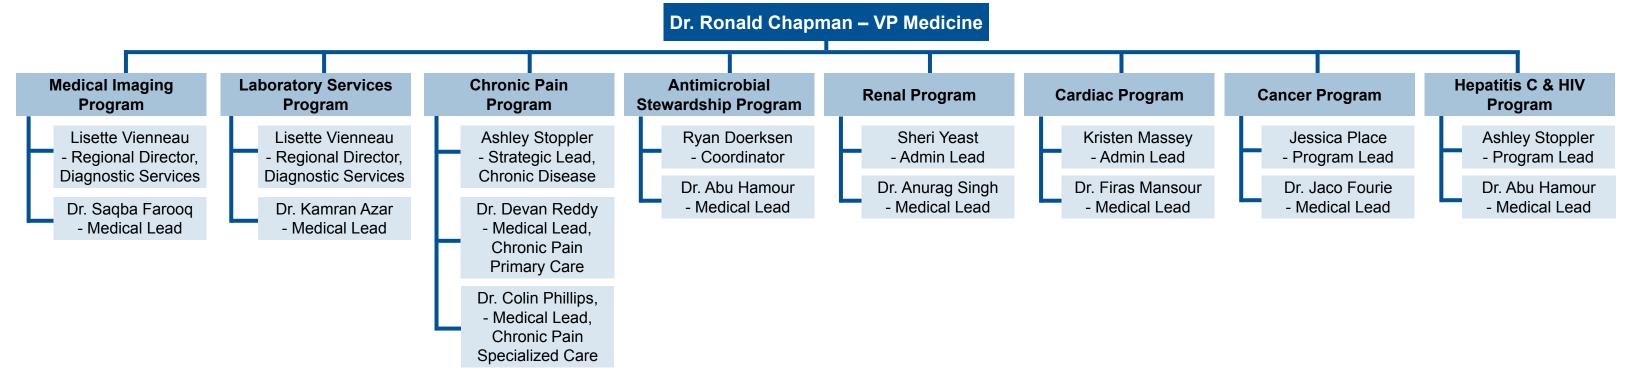

#### September 12, 2019

Dr. Ronald Chapman – VP Medicine

Jessica Place - Executive Lead, Chronic Diseases

Administrative Lead for Cancer Care

Leanne Nahulak - Admin Asst

Yaser Ahmed -Lead, Chronic Disease Strategic Initiatives, Cardiac & Stroke

Administrative Lead for Cardiac & Stroke

Sheri Yeast - Reg. Mngr. Chronic Diseases Planning & Evaluation

> Administrative Lead for Kidney, Diabetes and COPD

Ashley Stoppler - Lead, Chronic Disease Strategic Initiatives

Administrative Lead for Chronic Pain, HIV, Hep C and Arthritis Lisette Vienneau - Regional Director, Diagnostics & Services

> Christina Pucknat - Admin Asst

Greg Schurack - Reg Tech - NI Lab Services

Michelle Collinson - Reg Tech - NE Lab Services