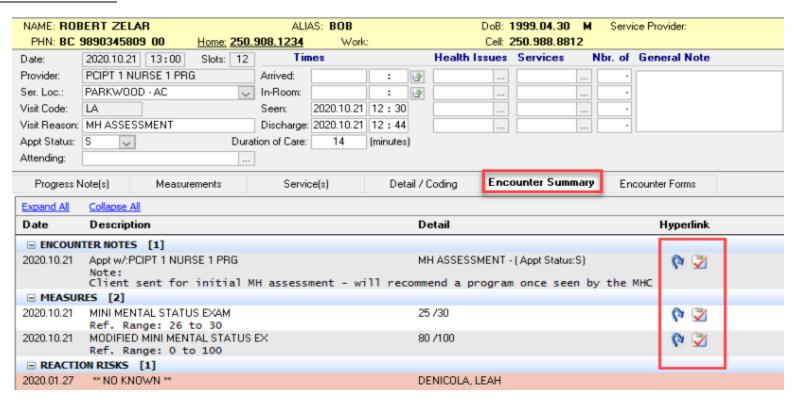

## Updates to the Encounter Summary

The Encounter Summary attached to an encounter in the encounter folder and in the encounter window, has been updated to match the rest of the summaries in the patient's chart and includes functionality enhancements such as the ability to send tasks from the summary and hyperlinks to where the records live in the Patient Chart.

The blue arrow indicates a hyperlink and will take you directly to that record in the patient's chart.

The clipboard icon indicates that you are able to send a task from this encounter summary to the associated record (I.E. a measure).

## In the encounter window: