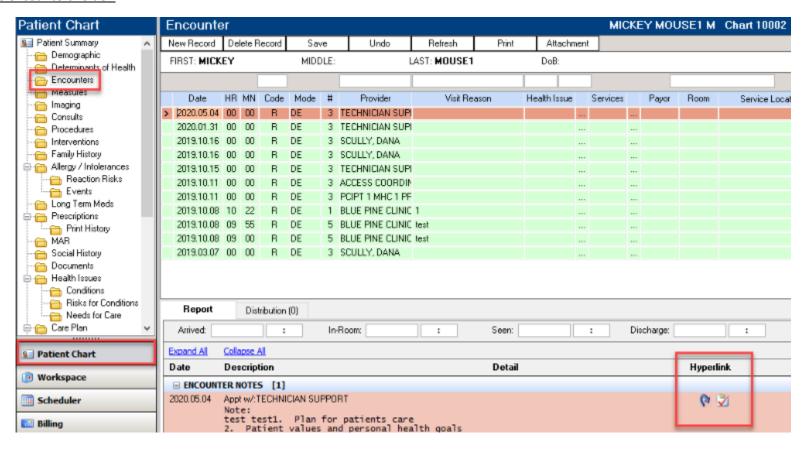

## Updates to the Encounter Summary

The Encounter Summary attached to an encounter in the encounter folder and in the encounter window, has been updated to match the rest of the summaries in the patient's chart and includes functionality enhancements such as the ability to send tasks from the summary and hyperlinks to where the records live in the Patient Chart.

The blue arrow indicates a hyperlink and will take you directly to that record in the patient's chart.

The clipboard icon indicates that you are able to send a task from this encounter summary to the associated record (I.E. a measure).

## In the encounters folder: