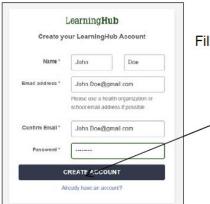

## Physician: Instructions to create an account in PHSA Learning Hub.

The link for the Learning Hub is: https://learninghub.phsa.ca

When you arrive at the site, choose "Sign up for an account".

Fill in your information and click 'Create Account'