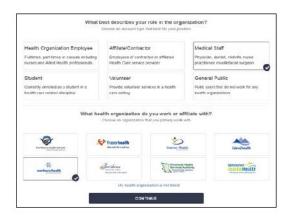

## Click on the link to complete your account creation.

Scroll to the bottom and choose 'I agree'.

Choose your roll and the health organization you work with and choose 'Continue'.

Add your information and choose 'Complete Profile'.