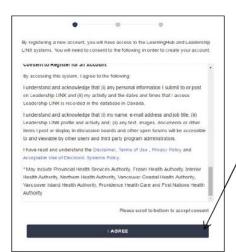

## Click on the link to complete your account creation.

Scroll to the bottom and choose 'I agree'.

Choose your roll and the health organization you work with and choose 'Continue'.

Add your information and choose 'Complete Profile'.