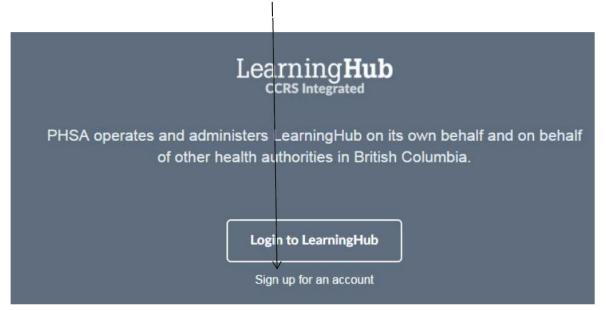

## Physician: Instructions to create an account in PHSA Learning Hub.

The link for the Learning Hub is: https://learninghub.phsa.ca

When you arrive at the site, choose "Sign up for an account".

Fill in your information and click 'Create Account'