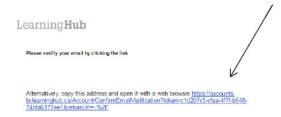

## You will be sent an email confirmation.

An email confirmation has been sent to your email address John Doe@gmail.com. Please follow the link in the email to complete the sign up.

RESEND ACTIVATION EMAIL