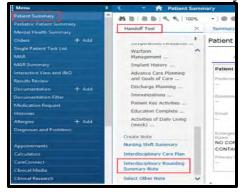

## **Multi-Disciplinary Rounding**

The **Interdisciplinary Rounding Summary** note is used to document discussion outcomes of rounds by the designated scribe/appropriate clinician. Your unit's rounding documentation process may vary dependent on your unit's specific processes.

- Review patient information in the Multi-disciplinary Rounding tab within Clinical Leader Organizer (CLO)
- **♣** Easily identifiable in Nurse View List and Rounding List
- ♣ Document on Interdisciplinary Rounding Summary Note
- **♣** Care Coordination PowerForm
- ♣ Mpage pulls clinical documentation related to patient assessment, planning, and risks
- ➡ View/Access can be configured to Physician and leadership positions
- Easy to view with minimal navigation
- Multidisciplinary rounding worklist
- **♣** Workflow component
- ♣ Dynamic doc template and population of a signed MDR Summary Document
- ♣ New discern rules.