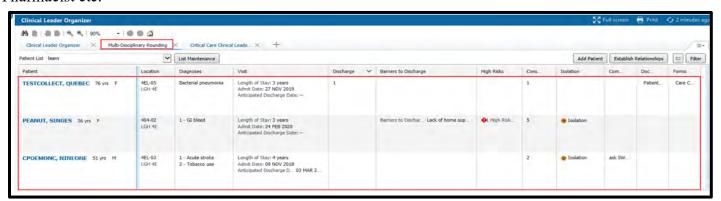

## **Multi-Disciplinary Rounding**

The **MDR** is a tool within PowerChart that allows the provider to have a regularly scheduled meeting of team multidisciplinary team caring for the patient and document the outcomes of the meeting directly in the patient's chart. The MDR and/or Summary report is visible to the Physician, Therapists, SW, Care Team, Dietician, Pharmacist etc.

- ✓ High level overview of patient data for rounding and discharge planning
- ✓ Focuses on patient discharge readiness
- ✓ Documentation provides access to completed notes, rounding summary note, handover
- ✓ Direct access to patient chart
- ✓ Access to Care Coordination PowerForm from Create drop-down

- Review patient information in the Multi-disciplinary Rounding tab within Clinical Leader Organizer (CLO)
- **♣** Easily identifiable in Nurse View List and Rounding List
- ♣ Document on Interdisciplinary Rounding Summary Note
- **♣** Care Coordination PowerForm
- ♣ Mpage pulls clinical documentation related to patient assessment, planning, and risks
- ➡ View/Access can be configured to Physician and leadership positions
- Easy to view with minimal navigation
- Multidisciplinary rounding worklist
- **♣** Workflow component
- ♣ Dynamic doc template and population of a signed MDR Summary Document
- ♣ New discern rules.