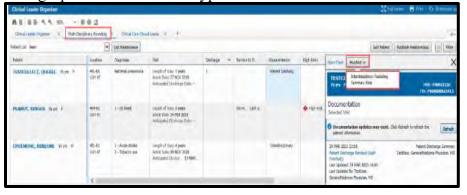

- Review patient information in the Multi-disciplinary Rounding tab within Clinical Leader Organizer (CLO)
- **♣** Easily identifiable in Nurse View List and Rounding List
- ♣ Document on Interdisciplinary Rounding Summary Note
- **♣** Care Coordination PowerForm
- ♣ Mpage pulls clinical documentation related to patient assessment, planning, and risks
- ➡ View/Access can be configured to Physician and leadership positions
- Easy to view with minimal navigation
- Multidisciplinary rounding worklist
- **♣** Workflow component
- ♣ Dynamic doc template and population of a signed MDR Summary Document
- ♣ New discern rules.