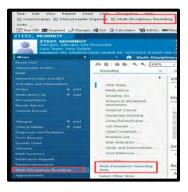

- Review patient information in the Multi-disciplinary Rounding tab within Clinical Leader Organizer (CLO)
- **♣** Easily identifiable in Nurse View List and Rounding List
- ♣ Document on Interdisciplinary Rounding Summary Note
- **♣** Care Coordination PowerForm
- ♣ Mpage pulls clinical documentation related to patient assessment, planning, and risks
- ➡ View/Access can be configured to Physician and leadership positions
- Easy to view with minimal navigation
- Multidisciplinary rounding worklist
- **♣** Workflow component
- ♣ Dynamic doc template and population of a signed MDR Summary Document
- ♣ New discern rules.