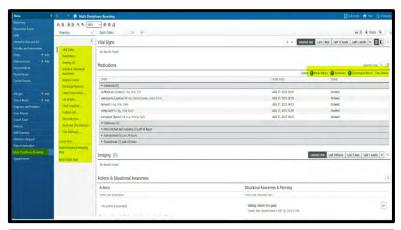

- Review patient information in the Multi-disciplinary Rounding tab within Clinical Leader Organizer (CLO)
- **♣** Easily identifiable in Nurse View List and Rounding List
- ♣ Document on Interdisciplinary Rounding Summary Note
- **♣** Care Coordination PowerForm
- ♣ Mpage pulls clinical documentation related to patient assessment, planning, and risks
- ➡ View/Access can be configured to Physician and leadership positions
- Easy to view with minimal navigation
- Multidisciplinary rounding worklist
- **♣** Workflow component
- ♣ Dynamic doc template and population of a signed MDR Summary Document
- ♣ New discern rules.