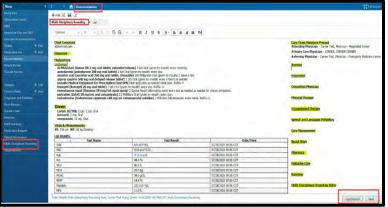

## **Multi-Disciplinary Rounding**

The **Interdisciplinary Rounding Summary** note is used to document discussion outcomes of rounds by the designated scribe/appropriate clinician. Your unit's rounding documentation process may vary dependent on your unit's specific processes.

- Review patient information in the Multi-disciplinary Rounding tab within Clinical Leader Organizer (CLO)
- **♣** Easily identifiable in Nurse View List and Rounding List
- ♣ Document on Interdisciplinary Rounding Summary Note
- **♣** Care Coordination PowerForm
- ♣ Mpage pulls clinical documentation related to patient assessment, planning, and risks
- ➡ View/Access can be configured to Physician and leadership positions
- Easy to view with minimal navigation
- Multidisciplinary rounding worklist
- **♣** Workflow component
- ♣ Dynamic doc template and population of a signed MDR Summary Document
- ♣ New discern rules.